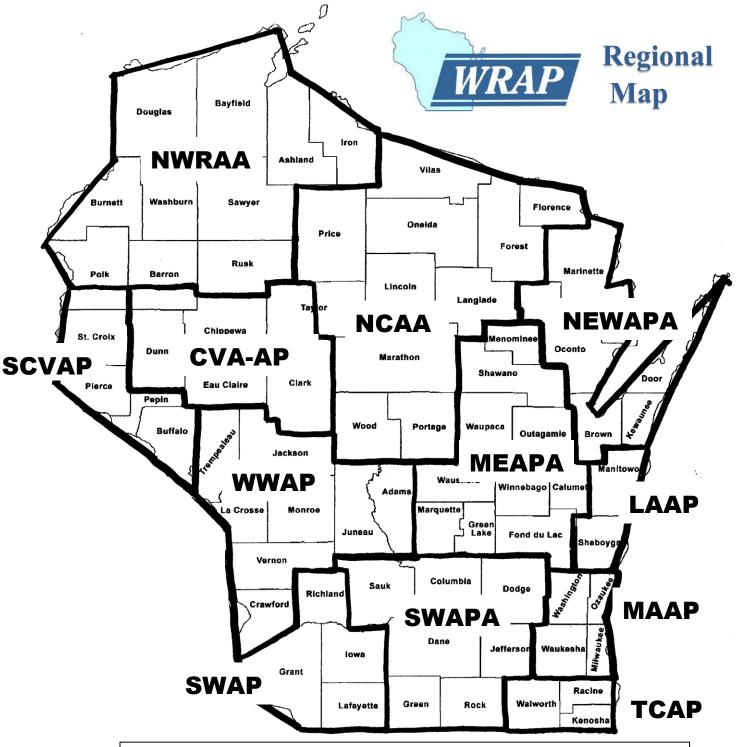

Regions:

**CVAAP:** Chippewa Valley Area Activity Professionals

LAAP: Lakeshore Area Activity Professionals MAAP: Milwaukee Area Activity Professionals

MEAPA: Mid-Eastern Activity Professionals Association

NCAA: North Central Activity Association

**NEWAPA: North-Eastern Wisconsin Activity Professionals Association** 

NWRAA: NorthWest Regional Activity Association SCVAP: St. Croix Valley Activity Professionals

**SWAP:** SouthWest Activity Professionals

**SWAPA:** Southern Wisconsin Activity Professionals Association

TCAP: Tri-County Activity Professionals

**WWAP:** Western Wisconsin Activity Professionals